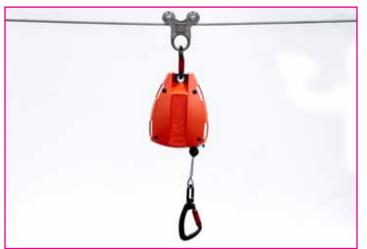

Gr. 316 Stainless steel 8mm dia. wire and electro-polished components are used to ensure a low maintenance, durable solution.

The permanently attached two wheeled traveller smoothly passes the intermediate brackets even when the user is

attached to the fully paid out length of a Self Retracting Life Line.

The system can be configured to allow single or multiple spans of up to 24m and the efficient patented **KEELINE** absorber minimises the end loads back to the supporting structure to below 10kN.

## **Benefits**

- Permanently attached, Gr.316 stainless steel, smooth running two wheeled traveller easily passes intermediate brackets
- In-line shock absorber limits end loads to structure
- End and intermediate brackets are installed directly to suitable structures, including steel or concrete
- Durable electro-polished Gr.316 stainless steel brackets and traveller