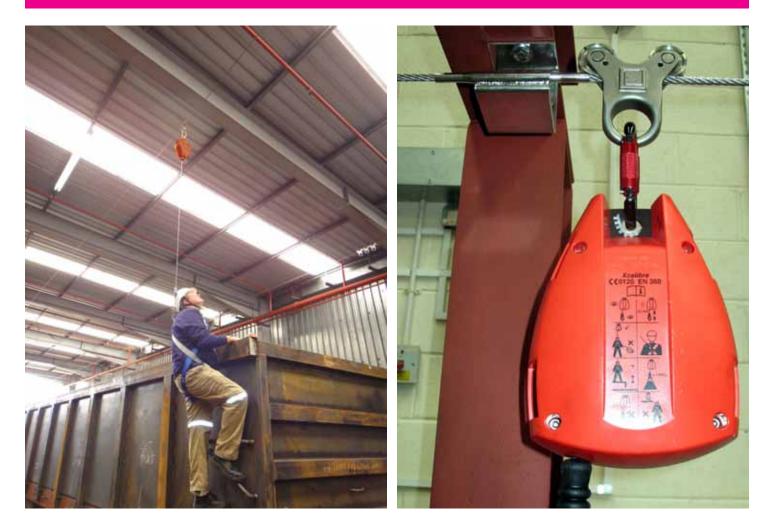

## **KeeLine® Overhead Life Line**

**KEELINE Overhead** provides personal protection, either fall arrest or restraint, for up to two users. Used where it is beneficial to have the life line system mounted directly above the user, including vehicle loading, machine maintenance and access, building maintenance and cleaning and overhead crane access.

Gr. 316 Stainless steel 8mm dia. wire and electro-polished components are used to ensure a low maintenance, durable solution.

The permanently attached two wheeled traveller smoothly passes the intermediate brackets even when the user is

attached to the fully paid out length of a Self Retracting Life Line.

The system can be configured to allow single or multiple spans of up to 24m and the efficient patented **KEELINE** absorber minimises the end loads back to the supporting structure to below 10kN.

**KEELINE Overhead** has been tested in conjunction with the Xcalibre EN360 compliant Self Retracting Lifelines (Fall Arrest Blocks), rated for users up to 136kg, that lock off in the event of a fall to minimise forces to an acceptable level.