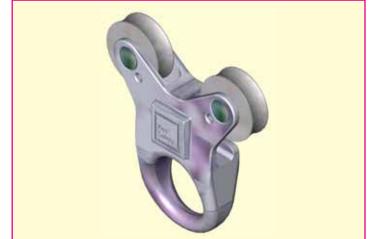

## **KeeLine® Overhead Life Line**

**KEELINE Overhead** provides personal protection, either fall arrest or restraint, for up to two users. Used where it is beneficial to have the life line system mounted directly above the user, including vehicle loading, machine maintenance and access, building maintenance and cleaning and overhead crane access.

Gr. 316 Stainless steel 8mm dia. wire and electro-polished components are used to ensure a low maintenance, durable solution.

The permanently attached two wheeled traveller smoothly passes the intermediate brackets even when the user is

## **Benefits**

- Permanently attached, Gr.316 stainless steel, smooth running two wheeled traveller easily passes intermediate brackets
- In-line shock absorber limits end loads to structure
- End and intermediate brackets are installed directly to suitable structures, including steel or concrete
- Durable electro-polished Gr.316 stainless steel brackets and traveller