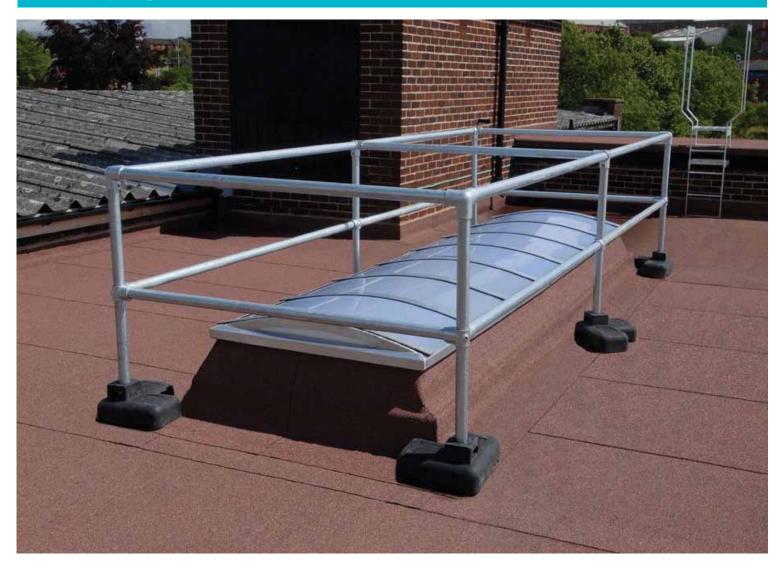

## Kee Dome®

**KEE DOME** is a modular system designed specifically to prevent falls through skylights, roof hatches and other roof penetrations. Sturdy recycled PVC bases lock the posts into position around the corners of a skylight and **KEE KLAMP** fittings and tube are used to construct a rigid frame. Various sizes are available designed around standard tube lengths of 1.5, 2.0 or 3.2 metres. Additionally a gate can be incorporated for access to roof hatches.

The **KEE DOME** structure is safety compliant, remains completely free standing and eliminates the risk of damage to the roof membrane.

We also offer a smaller version of skylight fall protection - **KEE DOME Mini.** The system provides a less obtrusive, low level solution making it ideal for situations where building aesthetics need to be taken into consideration.