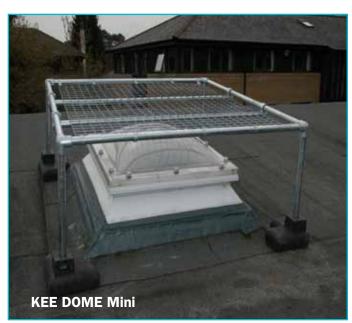

The **KEE DOME** structure is safety compliant, remains completely free standing and eliminates the risk of damage to the roof membrane.

We also offer a smaller version of skylight fall protection - **KEE DOME Mini.** The system provides a less obtrusive, low level solution making it ideal for situations where building aesthetics need to be taken into consideration.

The **KEE DOME Mini** can be used on rooflights from 1.2m x 1.2m up to 1.8m x 1.8m. This version features smaller recycled PVC bases, tubes and fittings to construct a rigid frame around the rooflight.