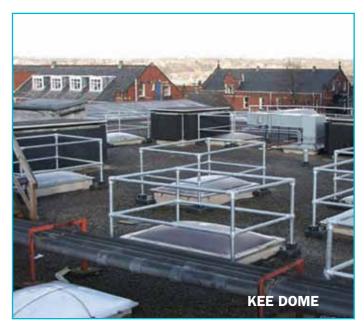

## Kee Dome®

**KEE DOME** is a modular system designed specifically to prevent falls through skylights, roof hatches and other roof penetrations. Sturdy recycled PVC bases lock the posts into position around the corners of a skylight and **KEE KLAMP** fittings and tube are used to construct a rigid frame. Various sizes are available designed around standard tube lengths of 1.5, 2.0 or 3.2 metres. Additionally a gate can be incorporated for access to roof hatches.

The **KEE DOME** structure is safety compliant, remains completely free standing and eliminates the risk of damage to the roof membrane.

We also offer a smaller version of skylight fall protection - **KEE DOME Mini.** The system provides a less obtrusive, low level solution making it ideal for situations where building aesthetics need to be taken into consideration.