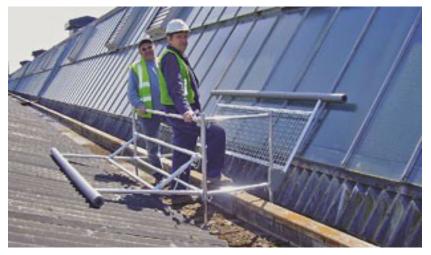

## Valley-Walk

Valley-Walk is a mobile walking frame for one or two persons, designed to aid access along valley gutters and to provide mobile roof cover.

Easy to transport and assemble, the unit features cushioned outriggers for comfort which are filled with safety mesh.

The Valley-Walk is suitable for typical symmetrical valleys and can be adjusted to suite asymmetrical designs such as northern lights.

wings 1000mmm L x 1350mm W (each) Length:

Cage: 1480mm L x 555mm W (internal)