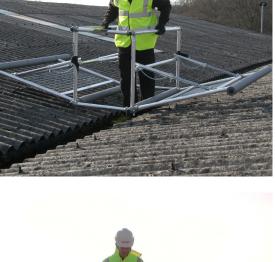

## Valley-Walk

Valley-Walk is a mobile walking frame for one or two persons, designed to aid access along valley gutters and to provide mobile roof cover.

Easy to transport and assemble, the unit features cushioned outriggers for comfort which are filled with safety mesh.

The Valley-Walk is suitable for typical symmetrical valleys and can be adjusted to suite asymmetrical designs such as northern lights.

wings 1000mmm L x 1350mm W (each) Length:

Cage: 1480mm L x 555mm W (internal)