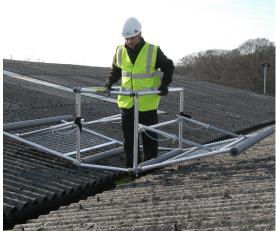

## Valley-Walk

Valley-Walk is a mobile walking frame for one or two persons, designed to aid access along valley gutters and to provide mobile roof cover.

Easy to transport and assemble, the unit features cushioned outriggers for comfort which are filled with safety mesh.

The Valley-Walk is suitable for typical symmetrical valleys and can be adjusted to suite asymmetrical designs such as northern lights.

wings 1000mmm L x 1350mm W (each) Length:

Cage: 1480mm L x 555mm W (internal)