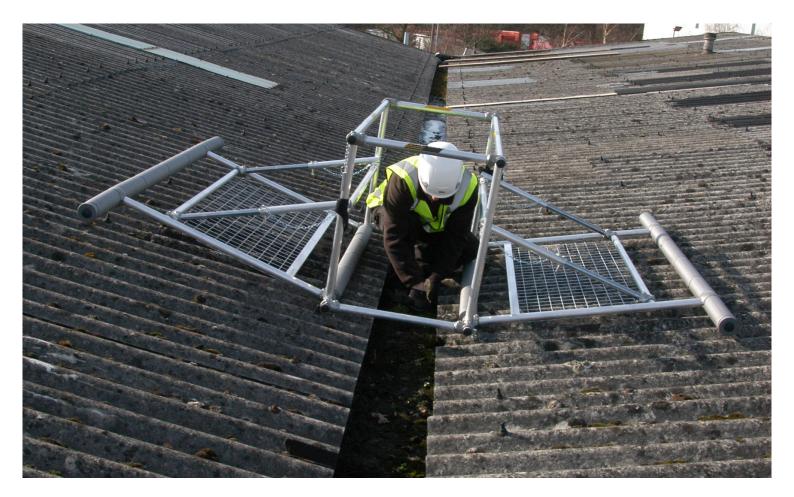

## Valley-Walk

Valley-Walk is a mobile walking frame for one or two persons, designed to aid access along valley gutters and to provide mobile roof cover.

Easy to transport and assemble, the unit features cushioned outriggers for comfort which are filled with safety mesh.

The Valley-Walk is suitable for typical symmetrical valleys and can be adjusted to suite asymmetrical designs such as northern lights.

wings 1000mmm L x 1350mm W (each) Length:

Cage: 1480mm L x 555mm W (internal)